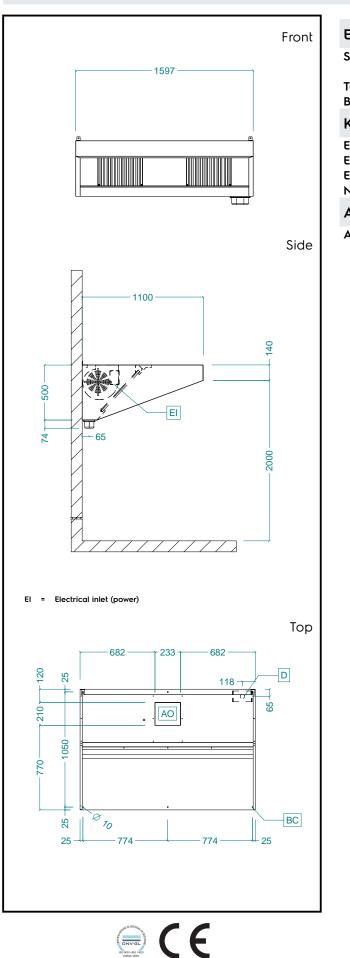

### Ventilation Equipment 304 S/S Wall Hood+Filters+Fan 1600x1100mm

| Electric                                                                                                  |                                       |
|-----------------------------------------------------------------------------------------------------------|---------------------------------------|
| Supply voltage:<br>644213 (AMPV1116DT)<br>Total Watts:<br>Built-in Fan Power:                             | / ph/50 Hz<br>0.3 kW<br>300 W         |
| Key Information:                                                                                          |                                       |
| External dimensions, Width:<br>External dimensions, Depth:<br>External dimensions, Height:<br>Net weight: | 1600 mm<br>1100 mm<br>500 mm<br>51 kg |
| Air Emission:                                                                                             |                                       |
| Air capacity:                                                                                             | 1900 mc/h                             |